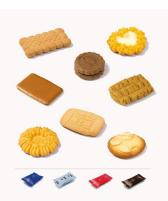

## Name:

Biscuit Bruynooghe groeninge mix 8 120pc SKU: 507321 Sales Unit: Carton Net Content: 1\*940G Description: Bruynooghe Groeninge is a mix of 8 different

Bruynooghe Groeninge is a mix of 8 different biscuits to accompany your coffee. The biscuits are individually wrapped so that they stay fresh and crispy longer.

Name: BISCUIT CANTATE ALTO MIX 8 DRY 125pc SKU: 528171 Sales Unit: Carton Net Content: 1\*700G Description:

Name: BISC NOUGAT CUBES ALMOND 1KG SKU: 523928 Sales Unit: Carton Net Content: 1\*1000G Description: Delicious nougat cubes based on almonds and honey. Individually wrapped.