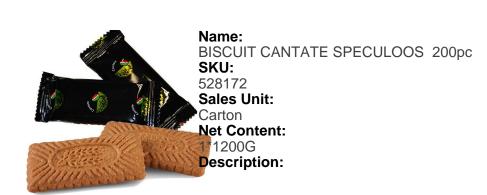

The biscuits are individually wrapped so they stay fresh and crispy longer.



# Name:

Biscuit Puro design speculoos 200pc SKU: 507086 Sales Unit: Carton Net Content: 1\*1200G Description: Enhance your coffee moment with a ca

Enhance your coffee moment with a caramelised biscuit! A surprisingly crunchy biscuit with a delicious caramelised aroma, ideal with coffee. Each speculoos cookie is individually wrapped.



## Name:

Biscuit Puro buenaventura mix 4 125pc SKU: 507102 Sales Unit: Carton Net Content: 1925G Description:

Puro Buenaventura is a mix of 4 delicious biscuits to be enjoyed with your coffee. <br/>dry Summer mix = dry biscuits <br/>dry Winter mix = chocolate biscuits

Name: BISCUIT CANTATE ALTO MIX 8 DRY 125pc SKU: 528171 Sales Unit: Carton Net Content: 1\*700G Description:





Name: BISC NOUGAT CUBES ALMOND 1KG SKU: 523928 Sales Unit: Carton Net Content: 1\*1000G Description: Delicious nougat cubes based on almonds and honey. Individually wrapped.