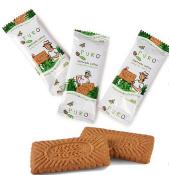

# Name:

Biscuit Puro design speculoos 200pc SKU: 507086 Sales Unit: Carton Net Content: 1\*1200G Description: Enhance your coffee moment with a ca

Enhance your coffee moment with a caramelised biscuit! A surprisingly crunchy biscuit with a delicious caramelised aroma, ideal with coffee. Each speculoos cookie is individually wrapped.

## Description:

Enhance your coffee moment with a caramelised biscuit! A surprisingly crunchy biscuit with a delicious caramelised aroma, ideal with coffee. Each speculoos cookie is individually wrapped.