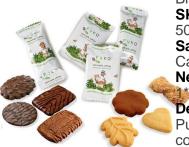

#### 1\*925G Description:

Puro Candelaria is a varied mix of 4 delicious biscuits. The biscuits are individually wrapped so they stay fresh and crispy longer.

Name: Biscuit Miko furio mix 8 dry 125pc SKU: 507092 Sales Unit: Carton Net Content: 1\*625G Description: Miko Furio is a varied mix of 8 biscuits. The mix changes every season, so your coffee moment never gets boring. The biscuits are individually wrapped so they stay fresh and crispy longer.

## Name:

Biscuit Puro buenaventura mix 4 125pc SKU: 507102 Sales Unit: Carton Net Content: 1925G Description:

Puro Buenaventura is a mix of 4 delicious biscuits to be enjoyed with your coffee. <br/>dry Summer mix = dry biscuits <br/>dry Winter mix = chocolate biscuits