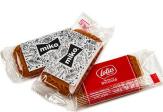

#### 1\*1125G Description:

Puro Napolitains are Belgian Fairtrade chocolates made of dark chocolate. The chocolates are individually wrapped so that they stay fresh for longer.

Name: Biscuit Miko speculoos 200pc SKU: 507073 Sales Unit: Carton Net Content: 1\*1200G

## Description:

Enhance your coffee moment with a caramelised biscuit! A surprisingly crunchy biscuit with a delicious caramelised aroma, ideal with coffee. Each speculoos cookie is individually wrapped.