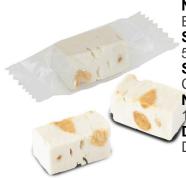

Name: BISCUIT CANTATE ALTO MIX 8 DRY 125pc SKU: 528171 Sales Unit: Carton Net Content: 1\*700G Description:

Name: BISC NOUGAT CUBES ALMOND 1KG SKU: 523928 Sales Unit: Carton Net Content: 1\*1000G Description: Delicious nougat cubes based on almonds and honey. Individually wrapped.