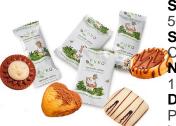

## Name:

Biscuit Bruynooghe groeninge mix 8 120pc SKU: 507321 Sales Unit: Carton Net Content: 1\*940G Description: Bruynooghe Groeninge is a mix of 8 different

Bruynooghe Groeninge is a mix of 8 different biscuits to accompany your coffee. The biscuits are individually wrapped so that they stay fresh and crispy longer.