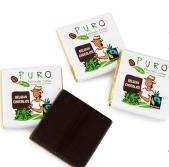

Name: Biscuit Puro choc F/T napolit dark 250pc SKU: 507096 Sales Unit: Carton

Net Content:

#### 1\*1125G Description:

Puro Napolitains are Belgian Fairtrade chocolates made of dark chocolate. The chocolates are individually wrapped so that they stay fresh for longer.

Name: Biscuit Miko speculoos 200pc SKU: 507073 Sales Unit: Carton Net Content: 1\*1200G