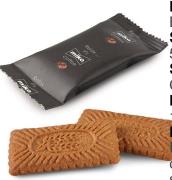

Name:

Biscuit Lotus/Miko biscuits 1x300pc SKU: 507002 Sales Unit: Carton Net Content: 1\*1.875KG Description: Enhance your coffee moment with th

Enhance your coffee moment with the authentic Lotus caramelised biscuit! A surprisingly crunchy biscuit with a delicious caramelised aroma, a perfect match with coffee. Each speculoos cookie is individually wrapped.