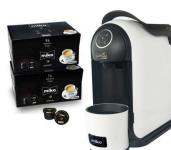

Description:

EXCLUSIVE OFFER: A stylish espresso machine for only € 116,- when buying 2 boxes of Miko Espresso capsules.<br/>
bry>The Caffitaly S29 espresso machine is very compact and easy to use, ideal for enjoying delicious espressos with a beautiful full crema at home.<br/>
bry>Technical details S29:<br/>
bry- Weight: 4 kg<br/>
capsules<br/>
bry- Power: 220V-240V, 50/60 Hz, 950 W<br/>
bry- Dimensions (H x W x D): 319 x 148 x 364 mm<br/>
bry- Colour: colour varies depending on availability