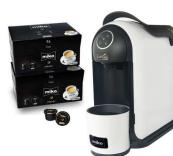

Name:

Miko4u Caffitaly S29+ 2x caps café crème

SKU:

508570

Sales Unit:

tems

Net Content:

1\*6.506KG

Description:

EXCLUSIVE OFFER: A stylish espresso machine for only € 116,- when buying 2 boxes of Miko Caffé Crème capsules.<br/>
buying 2 boxes of Miko Caffé Crème capsules.<br/>
br/>
The Caffitaly S29 espresso machine is very compact and easy to use, ideal for enjoying delicious espressos with a beautiful full crema at home.<br/>
br/>
Technical details S29:<br/>
br/>
Capacity capsule container: 18 capsules<br/>
br/>
Power: 220V-240V, 50/60 Hz, 950 W<br/>
br/>
Dimensions (H x W x D): 319 x 148 x 364 mm<br/>
br/>
Colour: colour varies depending on availability