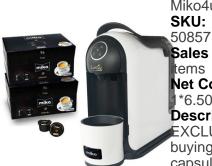

Name:

Miko4u Caffitaly S29+ caps 1xcafé 1xespr 508571 Sales Unit: Net Content: \*6.506KG Description:

EXCLUSIVE OFFER: A stylish espresso machine for only € 116,- when buying 1 box of Miko Espresso capsules and 1 box of Miko Caffé Crème capsules.<br/>br/>The Caffitaly S29 espresso machine is very compact and easy to use, ideal for enjoying delicious espressos with a beautiful full crema at home.<br>Technical details S29:<br>- Weight: 4 kg<br>- Removable water tank: 1.5 litres<br>- Capacity capsule container: 18 capsules<br>- Power: 220V-240V, 50/60 Hz, 950 W<br>- Dimensions (H x W x D): 319 x 148 x 364 mm<br>>- 2 x 96 capsules <br>>- Colour: colour varies depending on availability